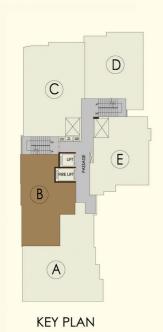

### TYPE A 3BHK (4th to 13th FLOOR)

| SUPER BUILTUP AREA | RERA CARPET AREA | BALCONY AREA |
|--------------------|------------------|--------------|
| 1534 Sq. Ft.       | 1012 Sq. Ft.     | 104 Sq. Ft.  |

### TYPE B 2BHK (4th to 13th FLOOR)

| SUPER BUILTUP AREA | RERA CARPET AREA | BALCONY AREA |
|--------------------|------------------|--------------|
| 1127 Sq. Ft.       | 729 Sq. Ft.      | 78 Sq. Ft.   |