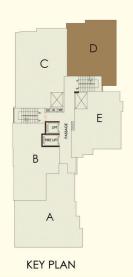

### **TYPE D** 2BHK (4th to 14th FLOOR)

| SUPER BUILTUP AREA | RERA CARPET AREA | BALCONY AREA |
|--------------------|------------------|--------------|
| 1123 Sq. Ft.       | 750 Sq. Ft.      | 58 Sq. Ft.   |