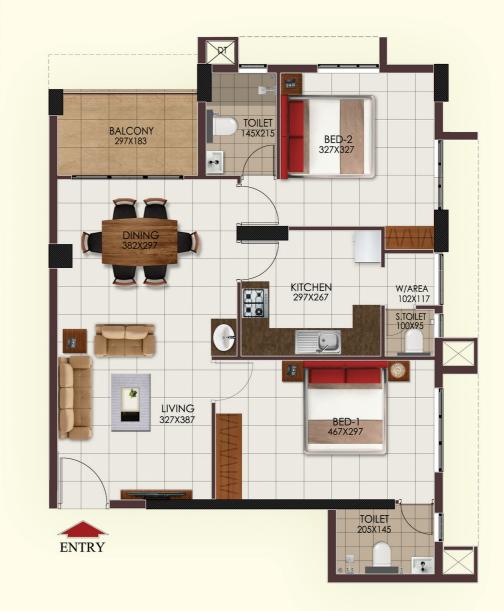

### TYPE A 3BHK (4th to 13th FLOOR)

| SUPER BUILTUP AREA | RERA CARPET AREA | BALCONY AREA |
|--------------------|------------------|--------------|
| 1534 Sq. Ft.       | 1012 Sq. Ft.     | 104 Sq. Ft.  |

### TYPE B 2BHK (4th to 13th FLOOR)

| SUPER BUILTUP AREA | RERA CARPET AREA | BALCONY AREA |
|--------------------|------------------|--------------|
| 1127 Sq. Ft.       | 729 Sq. Ft.      | 78 Sq. Ft.   |

### **TYPE C** 3BHK (4th to 14th FLOOR)

| SUPER BUILTUP AREA | RERA CARPET AREA | BALCONY AREA |
|--------------------|------------------|--------------|
| 1468 Sq. Ft.       | 992 Sq. Ft.      | 76 Sq. Ft.   |

### **TYPE D** 2BHK (4th to 14th FLOOR)

| SUPER BUILTUP AREA | RERA CARPET AREA | BALCONY AREA |
|--------------------|------------------|--------------|
| 1123 Sq. Ft.       | 750 Sq. Ft.      | 58 Sq. Ft.   |

### **TYPE E** 2BHK (4th to 14th FLOOR)

| SUPER BUILTUP AREA | RERA CARPET AREA | BALCONY AREA |
|--------------------|------------------|--------------|
| 1062 Sq. Ft.       | 716 Sq. Ft.      | 31 Sq. Ft.   |