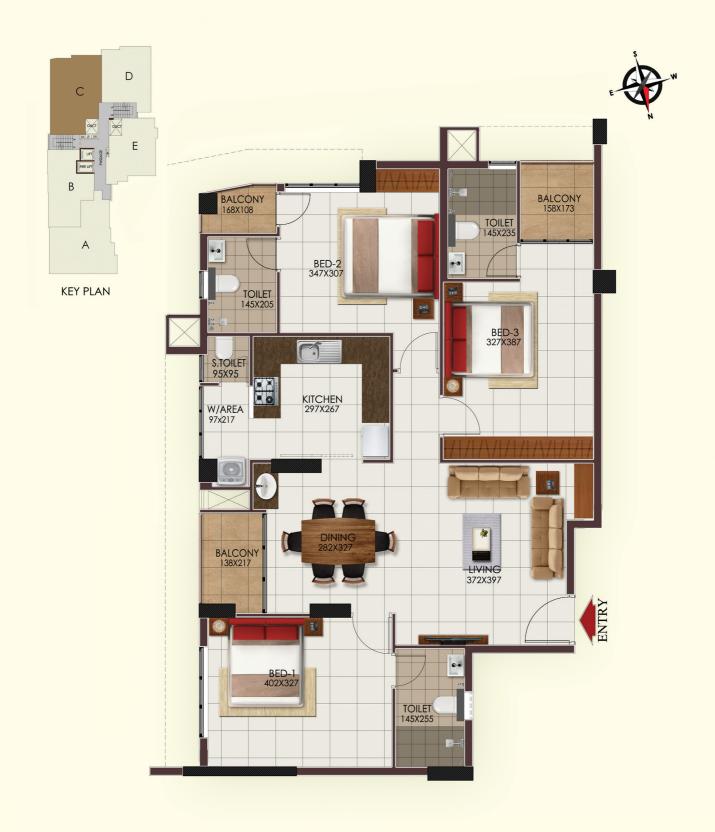

### **TYPE C** 3BHK (4th to 14th FLOOR)

| SUPER BUILTUP AREA | RERA CARPET AREA | BALCONY AREA |
|--------------------|------------------|--------------|
| 1468 Sq. Ft.       | 992 Sq. Ft.      | 76 Sq. Ft.   |

### **TYPE E** 2BHK (4th to 14th FLOOR)

| SUPER BUILTUP AREA | RERA CARPET AREA | BALCONY AREA |
|--------------------|------------------|--------------|
| 1062 Sq. Ft.       | 716 Sq. Ft.      | 31 Sq. Ft.   |