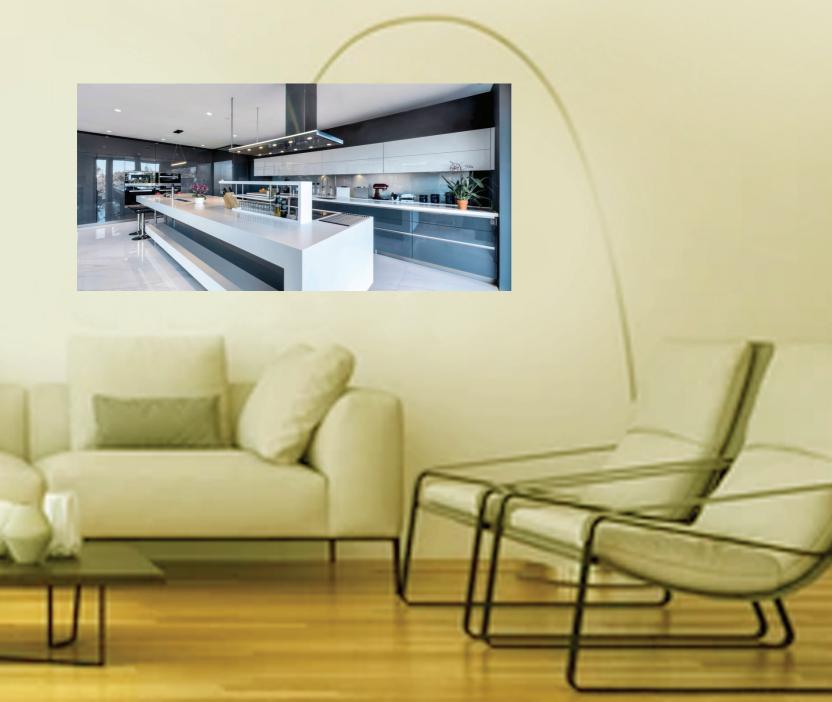

#### **KITCHEN**

- Kitchen counter top with polished granite slab
- Single bowl stainless steel sink with drain board and glazed tile dado above the counter up to 60cm