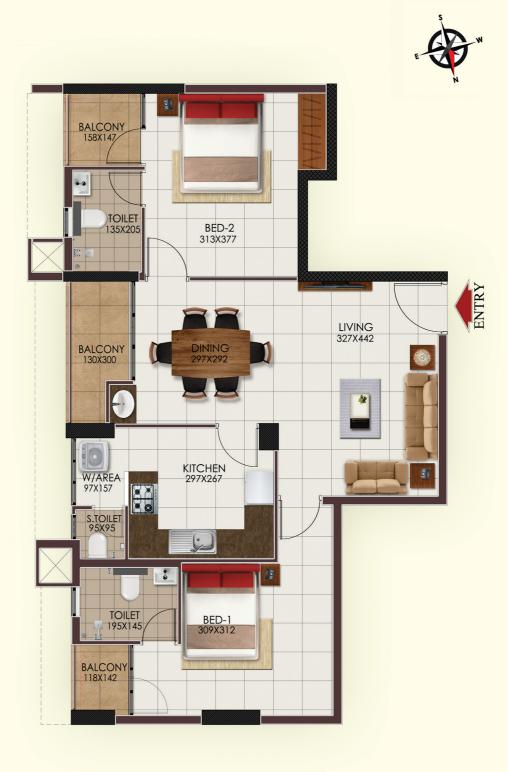

### TYPE B 2BHK (4th to 13th FLOOR)

| SUPER BUILTUP AREA | RERA CARPET AREA | BALCONY AREA |
|--------------------|------------------|--------------|
| 1127 Sq. Ft.       | 729 Sq. Ft.      | 78 Sq. Ft.   |