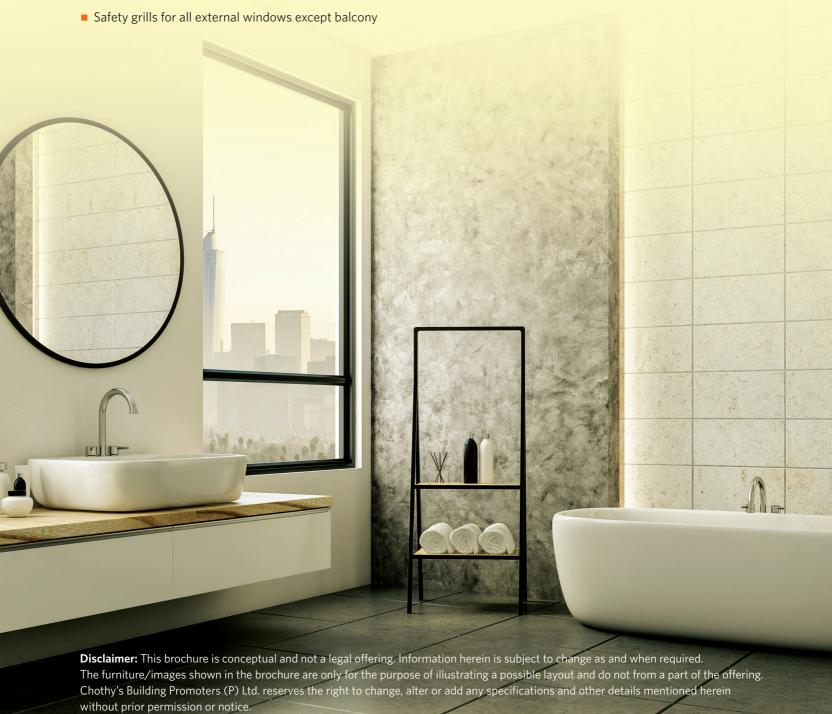

#### **PLUMBING & SANITARY**

- Sanitary fittings will be of HINDWARE/CERA or equivalent in white colour
- Provision for hot water connection provided for OH shower with wall mixer
- All water supply lines shall be in ISI marked CPVC/PVC pipes. Drainage lines and storm water drain pipes in PVC
- Counter top wash basin and designer tiles dado at dining room

### **WINDOWS**

■ Prefabricated colour anodised aluminium / UPVC sliding shutters shall be provided