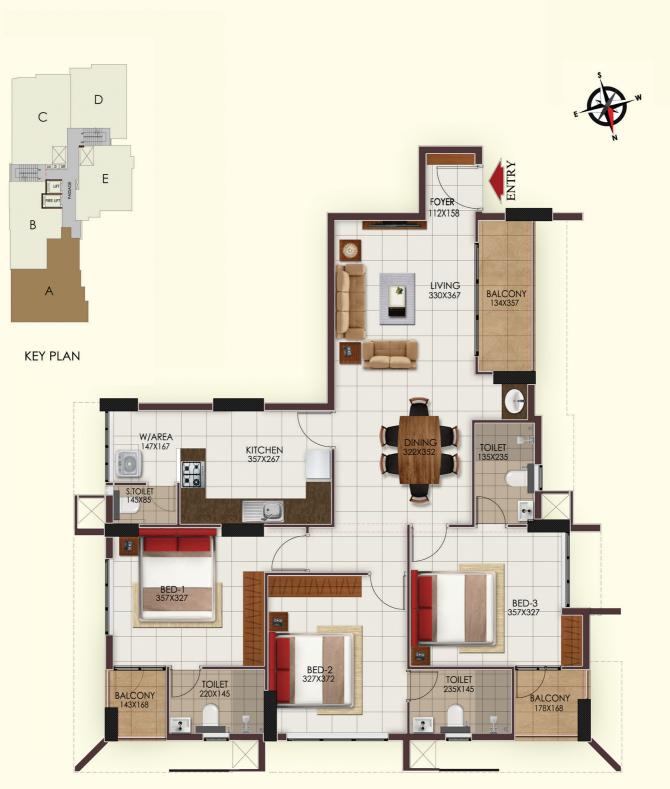

### TYPE A 3BHK (4th to 13th FLOOR)

| SUPER BUILTUP AREA | RERA CARPET AREA | BALCONY AREA |
|--------------------|------------------|--------------|
| 1534 Sq. Ft.       | 1012 Sq. Ft.     | 104 Sq. Ft.  |

### TYPE B 2BHK (4th to 13th FLOOR)

| SUPER BUILTUP AREA | RERA CARPET AREA | BALCONY AREA |
|--------------------|------------------|--------------|
| 1127 Sq. Ft.       | 729 Sq. Ft.      | 78 Sq. Ft.   |

### **TYPE C** 3BHK (4th to 14th FLOOR)

| SUPER BUILTUP AREA | RERA CARPET AREA | BALCONY AREA |
|--------------------|------------------|--------------|
| 1468 Sq. Ft.       | 992 Sq. Ft.      | 76 Sq. Ft.   |

### **TYPE D** 2BHK (4th to 14th FLOOR)

| SUPER BUILTUP AREA | RERA CARPET AREA | BALCONY AREA |
|--------------------|------------------|--------------|
| 1123 Sq. Ft.       | 750 Sq. Ft.      | 58 Sq. Ft.   |

### **TYPE E** 2BHK (4th to 14th FLOOR)

| SUPER BUILTUP AREA | RERA CARPET AREA | BALCONY AREA |
|--------------------|------------------|--------------|
| 1062 Sq. Ft.       | 716 Sq. Ft.      | 31 Sq. Ft.   |