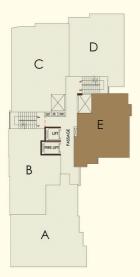

### TYPE A 3BHK (4th to 13th FLOOR)

| SUPER BUILTUP AREA | RERA CARPET AREA | BALCONY AREA |
|--------------------|------------------|--------------|
| 1534 Sq. Ft.       | 1012 Sq. Ft.     | 104 Sq. Ft.  |

### TYPE B 2BHK (4th to 13th FLOOR)

| SUPER BUILTUP AREA | RERA CARPET AREA | BALCONY AREA |
|--------------------|------------------|--------------|
| 1127 Sq. Ft.       | 729 Sq. Ft.      | 78 Sq. Ft.   |

### **TYPE C** 3BHK (4th to 14th FLOOR)

| SUPER BUILTUP AREA | RERA CARPET AREA | BALCONY AREA |
|--------------------|------------------|--------------|
| 1468 Sq. Ft.       | 992 Sq. Ft.      | 76 Sq. Ft.   |

### **TYPE D** 2BHK (4th to 14th FLOOR)

| SUPER BUILTUP AREA | RERA CARPET AREA | BALCONY AREA |
|--------------------|------------------|--------------|
| 1123 Sq. Ft.       | 750 Sq. Ft.      | 58 Sq. Ft.   |

### **TYPE E** 2BHK (4th to 14th FLOOR)

| SUPER BUILTUP AREA | RERA CARPET AREA | BALCONY AREA |
|--------------------|------------------|--------------|
| 1062 Sq. Ft.       | 716 Sq. Ft.      | 31 Sq. Ft.   |