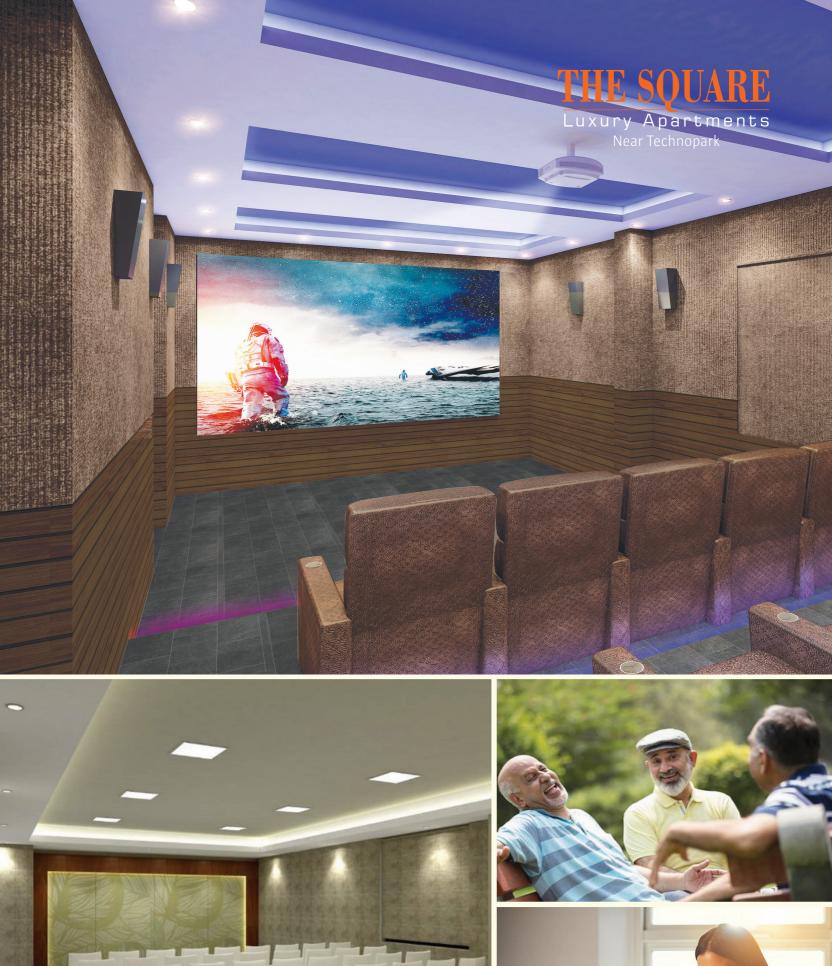

# WHERE CONVENIENCE MEETS LUXURY

- Home theatre
- Fitness centre
- Association hall
- Work from home facility
- Rooftop open party area
- Children's play area
- Reticulated gas system
- Yoga/Meditation space
- Intercom connection system
- Senior citizens area
- Common Janitor/Driver toilet
- Generator connection through the ACCL in apartments