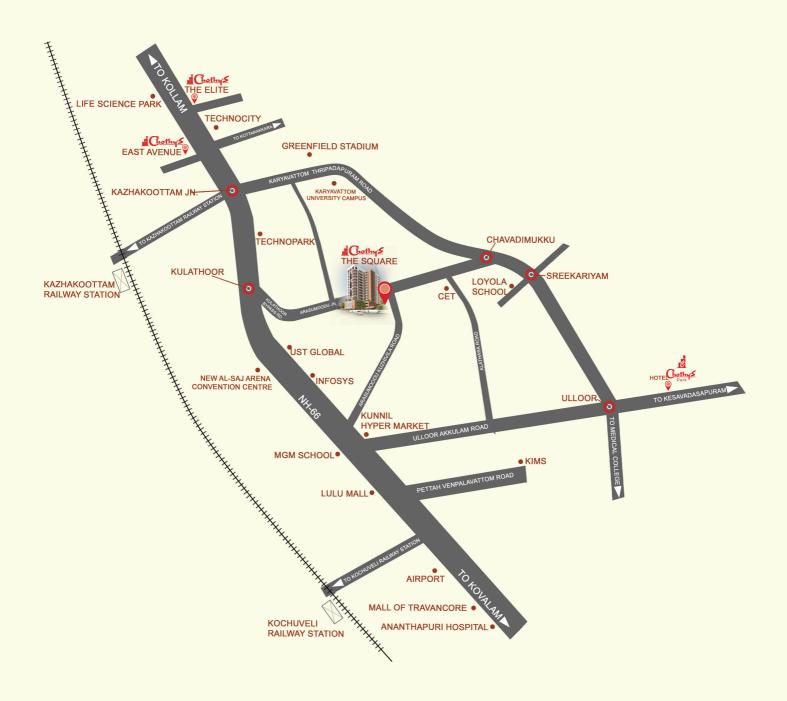

N 12 Km



#### **RETAIL & LEISURE**

- LULU MALL 4.5 km
- MALL OF TRAVANCORE 9 Km
- VELI TOURIST VILLAGE 6.8 Km
- AKKULAM LAKE 4 Km
- GREENFIELD INTERNATIONAL STADIUM 4.2 Km
- WORLD MARKET 5.2 Km



#### **EDUCATION INSTITUTIONS**

- MGM SCHOOL 3 Km
- SCHOOL OF GOOD SHEPHERD 3.2 Km
- MAPLE BEAR CANADIAN SCHOOL 2.1 Km
- LECOLE CHEMPAKA 6.1 Km
- BHARATIYA VIDYA BHAVAN 1.5 Km
- KENDRIYA VIDYALAYA 6.7 Km
- LOYOLA 4.6 Km
- COLLEGE OF ENGINEERING 2.7 Km
- MARIAN ENGINEERING COLLEGE 5.6 km
- UNIVERSITY CAMPUS KARYAVATTOM 3.1 Km
- BAMBINO INTERNATIONAL MONTESSORI SCHOOL 1.6 Km

### **KEY LOCATIONS**

- KAZHAKOOTAM 3.5Km
- SREEKARIYAM 3.7 Km
- AKKULAM 3.6 Km



### **HOSPITALS**

- KIMS 6.4 Km
- AJ HOSPITAL 4.1 Km
- GOVT. MEDICAL COLLEGE 8 Km
- ANANTHAPURI HOSPITAL 9 Km
- TSC HOSPITAL 1.3 Km







### LOCATION MAP



#### **STRUCTURE**

- Substructure Cast in situ RCC pile foundation as per structural design based on seismic zone 3 norms
- Superstructure RCC framed structure with concrete block masonry

### **FLOORING, TILING & RAILINGS**

- Well-designed entrance lobby
- Reputed brand vitrified tiles flooring in all areas except toilets (Johnson / Somany or equivalent)
- Mild Steel Railings for Balcony and Staircase
- Toilet: Good quality anti-skid ceramic tile 30cmx30cm for flooring &
   30cmx45cm for walls up to ceiling height (Johnson / Somany or equivalent)

### SPECIFICATIONS

#### **KITCHEN**

- Kitchen counter top with polished granite slab
- Single bowl stainless steel sink with drain board and glazed tile dado above the counter up to 60cm





#### **PLUMBING & SANITARY*