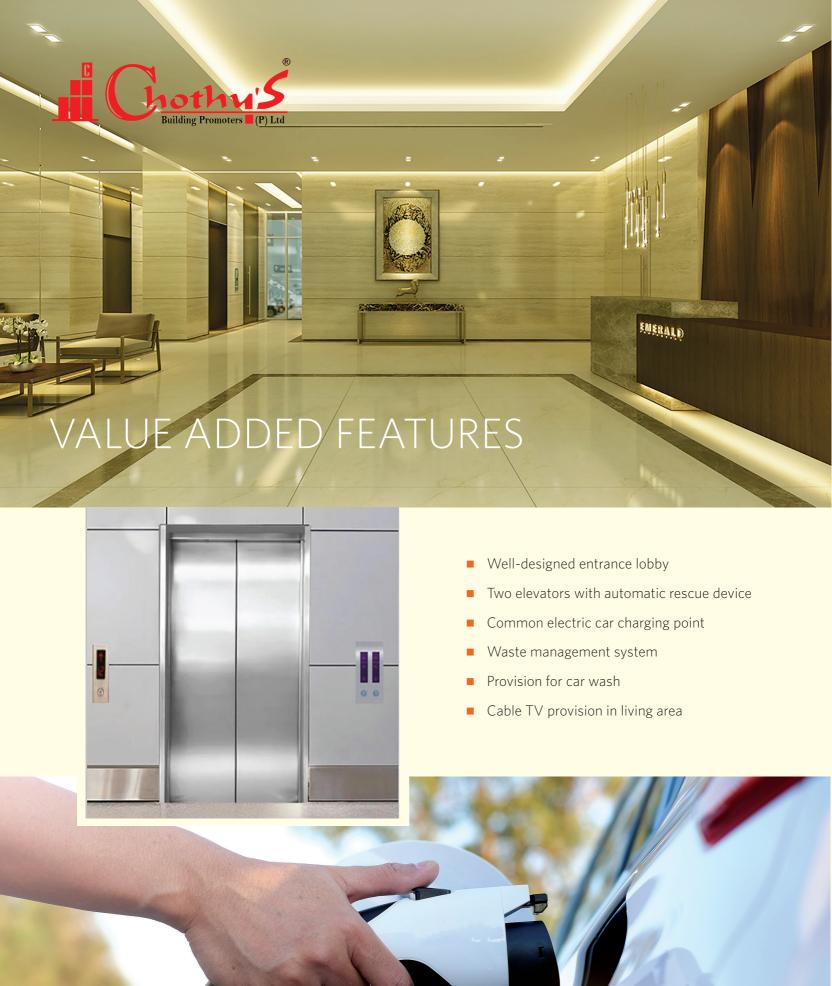

With enterprising businessmen at its helm, we offer highly value-added features for our customers in the luxury villa and apartment sectors which are superb in terms of architectural excellence and futuristic amenities. We have incorporated a philosophy that drives the business and strategy to accomplish our success.

### **FLOORING, TILING & RAILINGS**

- Well-designed entrance lobby
- Reputed brand vitrified tiles flooring in all areas except toilets (Johnson / Somany or equivalent)
- Mild Steel Railings for Balcony and Staircase
- Toilet: Good quality anti-skid ceramic tile 30cmx30cm for flooring &
   30cmx45cm for walls up to ceiling height (Johnson / Somany or equivalent)