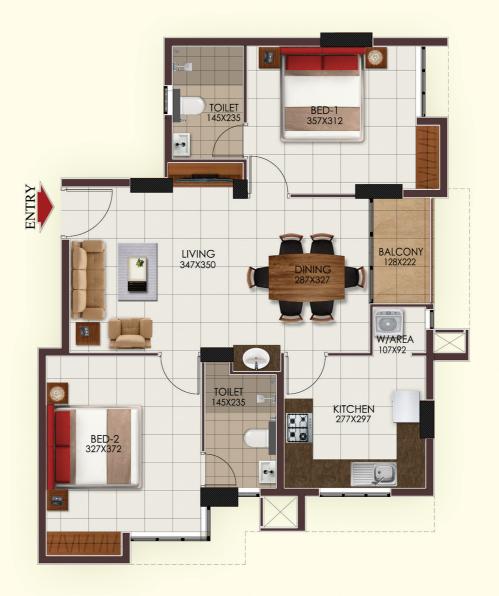

### TYPE A 3BHK (4th to 13th FLOOR)

| SUPER BUILTUP AREA | RERA CARPET AREA | BALCONY AREA |
|--------------------|------------------|--------------|
| 1534 Sq. Ft.       | 1012 Sq. Ft.     | 104 Sq. Ft.  |

### TYPE B 2BHK (4th to 13th FLOOR)

| SUPER BUILTUP AREA | RERA CARPET AREA | BALCONY AREA |
|--------------------|------------------|--------------|
| 1127 Sq. Ft.       | 729 Sq. Ft.      | 78 Sq. Ft.   |

### **TYPE C** 3BHK (4th to 14th FLOOR)

| SUPER BUILTUP AREA | RERA CARPET AREA | BALCONY AREA |
|--------------------|------------------|--------------|
| 1468 Sq. Ft.       | 992 Sq. Ft.      | 76 Sq. Ft.   |

### **TYPE D** 2BHK (4th to 14th FLOOR)

| SUPER BUILTUP AREA | RERA CARPET AREA | BALCONY AREA |
|--------------------|------------------|--------------|
| 1123 Sq. Ft.       | 750 Sq. Ft.      | 58 Sq. Ft.   |

### **TYPE E** 2BHK (4th to 14th FLOOR)

| SUPER BUILTUP AREA | RERA CARPET AREA | BALCONY AREA |
|--------------------|------------------|--------------|
| 1062 Sq. Ft.       | 716 Sq. Ft.      | 31 Sq. Ft.   |